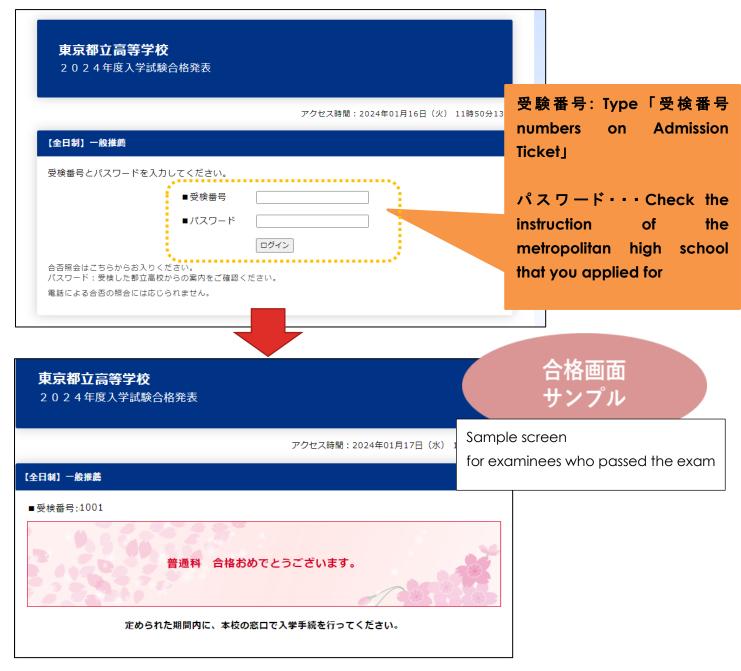

#### 4. Log in and check the result.

If you can see this screen, that means you passed the exam. Go to the high school and proceed with the enrollment process.