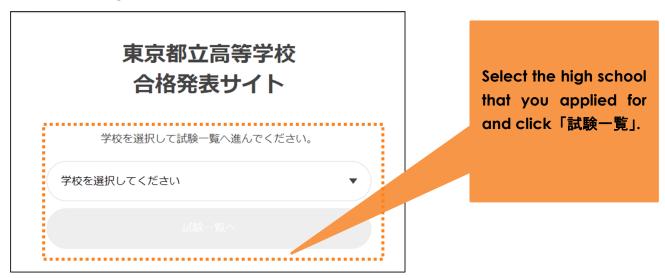

#### 2. Choose the high school that you applied for

\*Basically, From the URL announced by the high school, you can go to the screen of 3 without visiting this page.