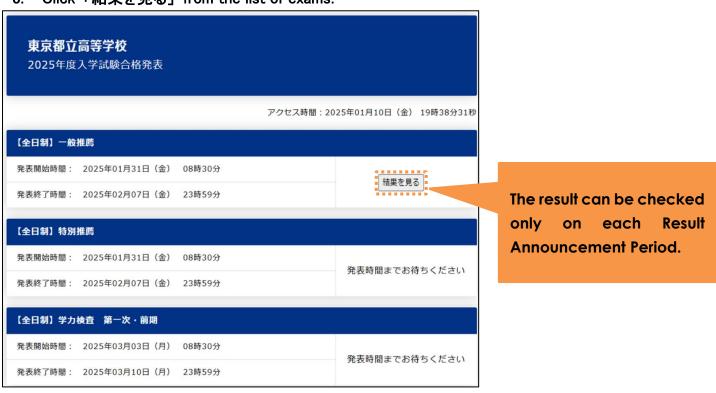

#### 3. Click「結果を見る」 from the list of exams.

If「結果を見る」button is there, you can check the whether you passed or failed the exam.

XYou can access only on those period.