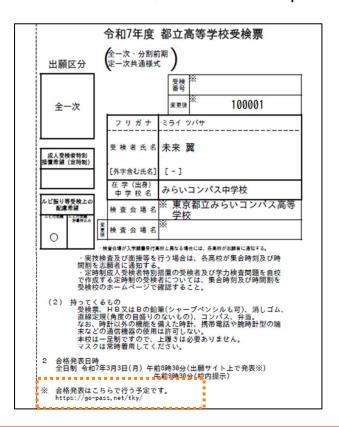

### 2 How to check the result

1. Access the website for result announcement of the metropolitan high school that you applied for.

Access the website for result annoncement from the URL which is provided by the high school that you applied for.

You can also check the result from "東京都立高等学校合格発表サイト" on the website of Tokyo Board of Education.